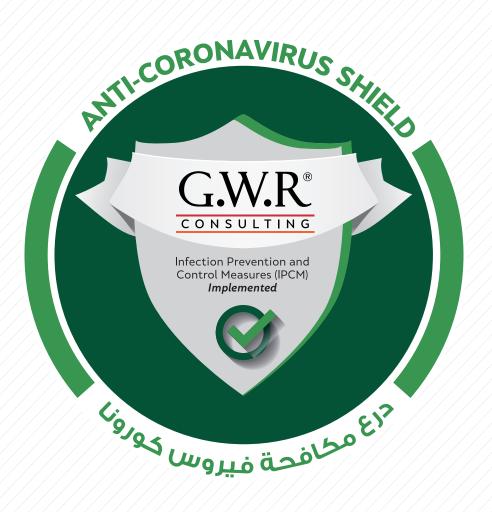

## Anti-Coronavirus Shield™

It is aimed to give your customers trust and confidence and protect your brand image.

It is designed to show your customers that you have implemented a series of IPCM<sup>™</sup> (infection prevention and control measures) to keep them safe.

Infection Prevention and Control Measures (IPCM) Implemented

درونا مطافحة فيروسا كارونا